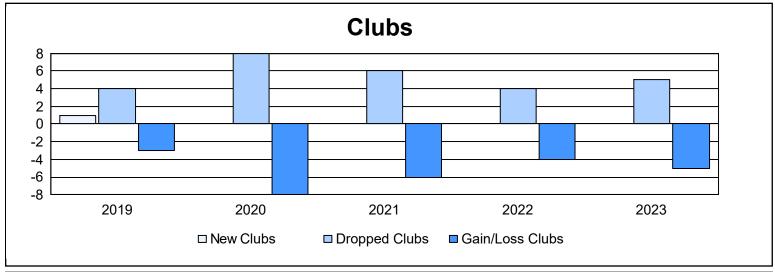

District 333 C

As of June 2023 Cumulative

| Year      | New<br>Clubs | Dropped<br>Clubs | Gain/<br>Loss<br>Clubs | New<br>Members | Charter<br>Members | Reinstate<br>Members | Transfer<br>Members | Total<br>Member<br>Added | Total<br>Members<br>Dropped | Gain/<br>Loss<br>Members |
|-----------|--------------|------------------|------------------------|----------------|--------------------|----------------------|---------------------|--------------------------|-----------------------------|--------------------------|
| 2018-2019 | 1            | 4                | -3                     | 214            | 25                 | 6                    | 15                  | 260                      | 358                         | -98                      |
| 2019-2020 | 0            | 8                | -8                     | 233            | 6                  | 11                   | 39                  | 289                      | 427                         | -138                     |
| 2020-2021 | 0            | 6                | -6                     | 127            | 2                  | 3                    | 6                   | 138                      | 317                         | -179                     |
| 2021-2022 | 0            | 4                | -4                     | 155            | 2                  | 6                    | 8                   | 171                      | 304                         | -133                     |
| 2022-2023 | 0            | 5                | -5                     | 206            | 2                  | 6                    | 12                  | 226                      | 283                         | -57                      |
| Average   | 0            | 5                | -5                     | 187            | 7                  | 6                    | 16                  | 217                      | 338                         | -121                     |