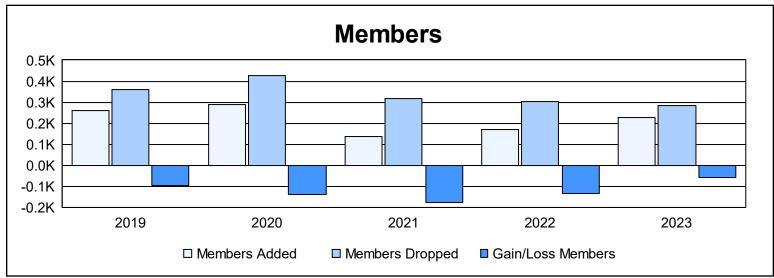

District 333 C

As of June 2023 Cumulative

| Year      | New<br>Clubs | Dropped<br>Clubs | Gain/<br>Loss<br>Clubs | New<br>Members | Charter<br>Members | Reinstate<br>Members | Transfer<br>Members | Total<br>Member<br>Added | Total<br>Members<br>Dropped | Gain/<br>Loss<br>Members |
|-----------|--------------|------------------|------------------------|----------------|--------------------|----------------------|---------------------|--------------------------|-----------------------------|--------------------------|
| 2018-2019 | 1            | 4                | -3                     | 214            | 25                 | 6                    | 15                  | 260                      | 358                         | -98                      |
| 2019-2020 | 0            | 8                | -8                     | 233            | 6                  | 11                   | 39                  | 289                      | 427                         | -138                     |
| 2020-2021 | 0            | 6                | -6                     | 127            | 2                  | 3                    | 6                   | 138                      | 317                         | -179                     |
| 2021-2022 | 0            | 4                | -4                     | 155            | 2                  | 6                    | 8                   | 171                      | 304                         | -133                     |
| 2022-2023 | 0            | 5                | -5                     | 206            | 2                  | 6                    | 12                  | 226                      | 283                         | -57                      |
| Average   | 0            | 5                | -5                     | 187            | 7                  | 6                    | 16                  | 217                      | 338                         | -121                     |